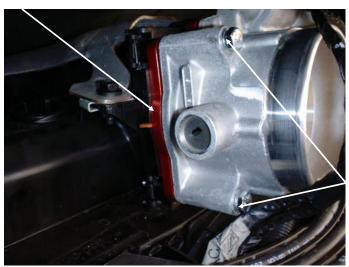

### 1. <u>DISCONNECT NEGATIVE (-) BATTERY CABLE</u>.

- 2. Remove air intake assembly.
- 3. Remove the original (4) bolts from the throttle body.
- **4. For vehicles with Aluminum Manifolds**: Install power plate using supplied (4) 6mm x 60mm bolts and (4) 6mm flat washers.
- 5. For vehicles with composite manifolds: Use (4) 51mm Black Screws (Ref. "B") (The 51mm black screws are not compatible with metal threaded intake manifolds.)
- 6. Inspect & Test throttle linkage for full Open & Closed travel before driving. Some cruise or kickdown cables may require adjustment, Please refer to your vehicles service manual.
- 7. Reinstall the throttle body air intake assembly using **Step 2** as an example.
- **8.** Reconnect negative battery cable. Enjoy!