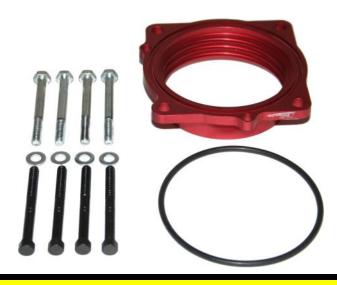

Thank you for selecting AIRAID.

THROTTLE BODY SPACERS FOR VEHICLES LISTED ARE 50 STATE LEGAL. SEE AIRAID.COM FOR CARB STATUS ON EACH PART FOR A SPECFIC VEHICLE.

1

| <u>Parts List</u>           |     |
|-----------------------------|-----|
| AIR-KIT532PA Aluminum Plate | (1) |
| AIR-KIT532H Hardware        |     |
| "O" Ring                    | (1) |
| 6mm x 60mm Bolts            | (4) |
| 6mm Flat Washers            | (4) |
| 51mm Screws (Black)         | (4) |
|                             |     |

**Ref. "A"-** (1) Power Plate (1) "O"-Ring

Ref. "B"- Aluminum manifolds use
(4) 6mm x 60mm Bolts
(4) 6mm Washers
Composite manifolds Models Use:
(4) 51mm Black Screws

AIR-I35532C Rev. 5/7/18